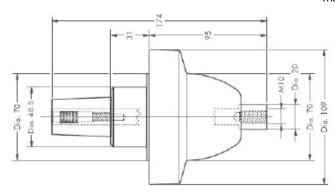

tions.
- Mounting in vertical or horizontal position.

#### **STANDARDS**

- meets the interface requirements of CENELEC HD506 S1, ANSI/IEEE 386, DIN 47636
- Has been tested with mating parts to IEC 60502-4 and CENELEC HD 629.1 S1

#### **QUALITY ASSURANCE**

- Our manufacturing facility is registered to ISO 9001-2000 by third party audit.
- Required production test.
- 100% factory tested.

# **PACKAGING**

Supplied in a kit with all necessary parts.



## **Electrical Ratings**

| Maximum system voltage(Um) | 24kV  |
|----------------------------|-------|
| Impulse                    | 125kV |
| AC withstand(1 Min)        | 54kV  |
| P.D test at 30kV           | <10pC |
| Continuous current         | 250A  |

Note: Rating are based on IEC standards and do not reflect maximum capability.



AMPLETEK POWER SYSTEM -----ISO 9001 REGISTERD